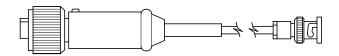

STRAIGHT CONNECTOR, ILLUSTRATED W/COAX. CONNECTOR

RIGHT ANGLE CONNECTOR, ILLUSTRATED W/SPADE LUGS Dimensions in inches and (mm)

— мѕ