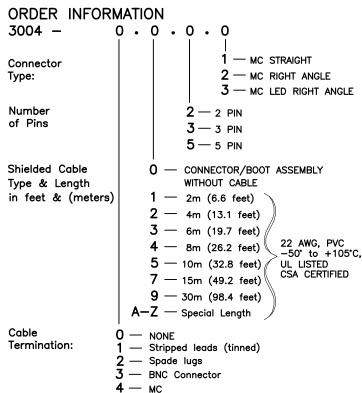

sors and signal conditioners or instrumentation. We provide basic connector assemblies with and without cable interfaces, in many variations, as indicated on the order information table.

## **SPECIFICATIONS**

The MC connector is of the molded-over type with a stainless steel coupling nut and is designed to meet NEMA 6 & IEC IP 68 for water tight connector interface. This allows for water hose-down for sanitary and other industrial applications.

## **OPTIONS**

For different length cables, material of construction, cable termination configurations, cable or connector colors, please contact sales office.



STRAIGHT CONNECTOR, ILLUSTRATED W/STRIPPED LEADS



STRAIGHT CONNECTOR, ILLUSTRATED W/COAX. CONNECTOR



RIGHT ANGLE CONNECTOR, ILLUSTRATED W/SPADE LUGS Dimensions in inches and (mm)



— мѕ