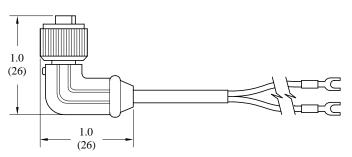

STRAIGHT CONNECTOR, ILLUSTRATED W/COAX. CONNECTOR

RIGHT ANGLE CONNECTOR, ILLUSTRATED W/SPADE LUGS Dimensions in inches and (mm)

— мѕ